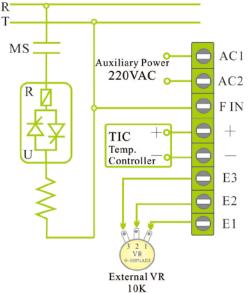

3. Input control signal 4-20mA , external VR control . applied for JK3842S1、JK3856S1、JK3872S1線路。 R

Ouside VR fuction is extended from panel VR • If the panel VR adjusted to 0%, that outside VR will no function .