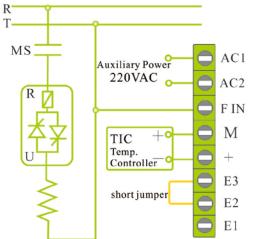

#### VI. Suggest wiring and control method:

1.Input control signal 4-20mA, applied for : JK3826S1 o

Three phases power used in SCR products. Suggest control wiring diagram.

2.Input control signal 4-20mA, applied for JK3842S1, JK3856S1, JK3827S1 •

1.Input control signal Setting:

Ex-factory default setting:

Please jump E3 and E2 When external VR not be used °

- 1.1 4~20mA turn on •
- 1.2 E3, E2 short •

4~20mA 50Hz 4~20mA DIP identification DIP" 1" up DIP" 2" down **SW1** 