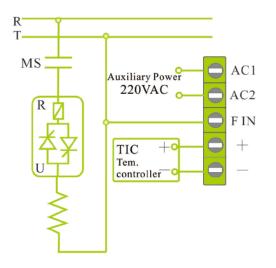

#### VI. Suggest wiring and control method:

1.Input control signal 4-20mA, applied for : JK3826S1 o

Three phases power used in SCR products. Suggest control wiring diagram.

2.Input control signal 4-20mA, applied for JK3842S1, JK3856S1, JK3827S1 •