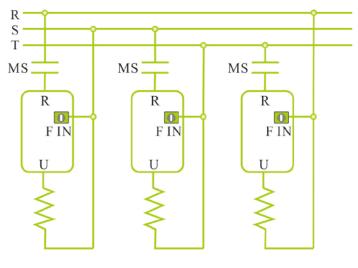

#### VI. Suggest wiring and control method:

1.Input control signal 4-20mA, applied for : JK3826S1 o

Three phases power used in SCR products. Suggest control wiring diagram.

2.Input control signal 4-20mA, applied for JK3842S1, JK3856S1, JK3827S1 •